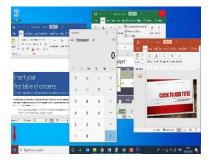

-----|
| 100   |     |      | B  |     |    | 15 |     |    |    |   | P |    | E |    | 10 |    |    |   | 81  | E  | 1 |    |     |    | 110 | 15 | 11 | 122 | X | 1. 1831 | 11       |
|       | 105 | 1    |    |     | 18 |    |     |    | ۲  | 8 |   | 18 |   | 19 |    |    | 61 |   | 12  |    |   |    | 100 | 81 |     | 16 | 8  |     | 3 | 2       |          |
| 204   | 18  | 88 1 | 0  |     |    | 1  | 18  |    | 10 |   |   |    | ĸ | 88 |    | R. |    |   |     | 83 |   |    |     |    |     |    |    |     |   | 112     | 10       |
| 900 S |     | 190  | 18 | 631 | 80 |    | ¥11 | 18 | 10 |   |   | 11 |   | X. |    |    | 18 |   | 191 |    |   |    |     |    | 201 |    |    |     |   | 1.81    |          |



375) To View all Desktop program can use which of the following option