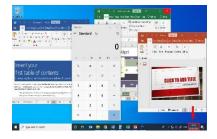

---|
| 100   |     |      | B  |     |    | 15 |     |    |    |   | P |    | E |    | 10 |    |    |   | 81  | E  | 1 |    |     |    | 110 | 15 | 11 | 122 | X | 1. 1831 | 11       |
|       | 105 | 1    |    |     | 18 |    |     |    | ۲  | 8 |   | 18 |   | 19 |    |    | 61 |   | 12  |    |   |    | 100 | 81 |     | 16 | 8  |     | 3 | 2       |          |
| 204   | 18  | 88 1 | 0  |     |    | 1  | 18  |    | 10 |   |   |    | ĸ | 88 |    | R. |    |   |     | 83 |   |    |     |    |     |    |    |     |   | 112     | 10       |
| 900 S |     | 190  | 18 | 631 | 80 |    | ¥11 | 18 | 10 |   |   | 11 |   | X. |    |    | 18 |   | 191 |    |   |    |     |    | 201 |    |    |     |   | 1.81    |          |



375) To View all Desktop program can use which of the following option