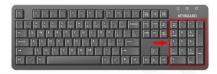

| . ()                                               | ••• E                                       |  |
|    |                                                                                                                                        |                                                    |                                             |  |

369) Which of the following option show that Computer is connected to Network?







370) To plug Mike or Headphone which option of image is correct?









371) Which key will we used after typing ID & Password to System or anycreditial in computer system.









## 372) Identify the Function key of from the given images









373)



374) Which of the following is a pointing device





|       |     | 8    |    | 8)  | 10 | 18 |     | 1  | -  |   |   | 18 |   |    | 8  | L  |    | 1 |     | R  | 8 | •1 | 商   | 1  | 16  | 1  |    | 100 | 5 | ÷ 1     | 10)<br>1 |
|-------|-----|------|----|-----|----|----|-----|----|----|---|---|----|---|----|----|----|----|---|-----|----|---|----|-----|----|-----|----|----|-----|---|---------|----------|
| 100   |     |      | B  |     |    | 15 |     |    |    |   | P |    | E |    | 10 |    |    |   | 81  | E  | 1 |    |     |    | 110 | 15 | 11 | 122 | X | 1. 1831 | 11       |
|       | 105 | 1    |    |     | 18 |    |     |    | ۲  | 8 |   | 18 |   | 19 |    |    | 61 |   | 12  |    |   |    | 100 | 81 |     | 16 | 8  |     | 3 | 2       |          |
| 204   | 18