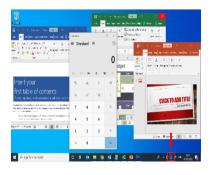

-------|
| 100   |     |      | B  |     |    | 15 |     |    |    |   | P |    | E |    | 10 |    |    |   | 81  | E  | 1 |    |     |    | 110 | 15 | 11 | 122 | X | 1. 1831 | 11       |
|       | 105 | 1    |    |     | 18 |    |     |    | ۲  | 8 |   | 18 |   | 19 |    |    | 61 |   | 12  |    |   |    | 100 | 81 |     | 16 | 8  |     | 3 | 2       |          |
| 204   | 18  | 88 1 | 0  |     |    | 1  | 18  |    | 10 |   |   |    | ĸ | 88 |    | R. |    |   |     | 83 |   |    |     |    |     |    |    |     |   | 112     | 10       |
| 900 S |     | 190  | 18 | 631 | 80 |    | ¥11 | 18 | 10 |   |   | 11 |   | X. |    |    | 18 |   | 191 |    |   |    |     |    | 201 |    |    |     |   | 1.81    |          |



375) To View all Desktop program can use which of the following option