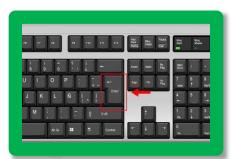

106) Whoever publishes or transmits or causes to be published or transmitted in the electronic form any material which contains sexually explicit act comes under IT ACT?

- a) 66C
- b) 67A
- c) 66A
- d) 72
- 107) where a government official discloses records and information accessed in the course of his or her duties without the consent of the concerned person comes under act
  - a) 66C
  - b) 67A
  - c) 66A
  - d) 72