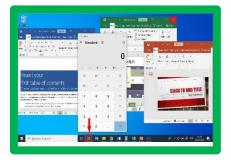

-|
| 100   |     |      | B  |     |    | 15 |     |    |    |   | P |    | E |    | 10 |    |    |   | 81  | E  | 1 |    |     |    | 110 | 15 | 11 | 122 | X | 1. 1831 | 11       |
|       | 105 | 1    |    |     | 18 |    |     |    | ۲  | 8 |   | 18 |   | 19 |    |    | 61 |   | 12  |    |   |    | 100 | 81 |     | 16 | 8  |     | 3 | 2       |          |
| 204   | 18  | 88 1 | 0  |     |    | 1  | 18  |    | 10 |   |   |    | ĸ | 88 |    | R. |    |   |     | 83 |   |    |     |    |     |    |    |     |   | 112     | 10       |
| 900 S |     | 190  | 18 | 631 | 80 |    | ¥11 | 18 | 10 |   |   | 11 |   | X. |    |    | 18 |   | 191 |    |   |    |     |    | 201 |    |    |     |   | 1.81    |          |



375) To View all Desktop program can use which of the following option