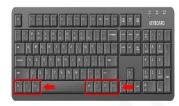

| . ()                                               | ••• E                                       |  |
|    |                                                                                                                                        |                                                    |                                             |  |

369) Which of the following option show that Computer is connected to Network?







370) To plug Mike or Headphone which option of image is correct?









371) Which key will we used after typing ID & Password to System or anycreditial in computer system.









## 372) Identify the Function key of from the given images









373)



374) Which of the following is a pointing device





|       |     | 8    |    | 8)  | 10 | 18 |     | 1  | -  |   |   | 18 |   |    | 8  | L  |    | 1 |     | R  | 8 | •1 | 商   | 1  | 16  | 1  |    | 100 | 5 | ÷ 1     | 10)<br>1 |
|-------|-----|------|----|-----|----|----|-----|----|----|---|---|----|---|----|----|----|----|---|-----|----|---|----|-----|----|-----|----|----|-----|---|---------|----------|
| 100   |     |      | B  |     |    | 15 |     |    |    |   | P |    | E |    | 10 |    |    |   | 81  | E  | 1 |    |     |    | 110 | 15 | 11 | 122 | X | 1. 1831 | 11       |
|       | 105 | 1    |    |     | 18 |    |     |    | ۲  | 8 |   | 18 |   | 19 |    |    | 61 |   | 12  |    |   |    | 100 | 81 |     | 16 | 8  |     | 3 | 2       |          |
| 204   | 18  |