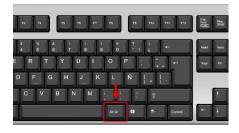

au itu,<br>w attinga<br>waya itu, |  |
|    |                                                                                                                                        | . ()                                               | ••• E                                       |  |
|    |                                                                                                                                        |                                                    |                                             |  |

369) Which of the following option show that Computer is connected to Network?







370) To plug Mike or Headphone which option of image is correct?









371) Which key will we used after typing ID & Password to System or anycreditial in computer system.









## 372) Identify the Function key of from the given images









373)



374) Which of the following is a pointing device





|       |     | 8    |    | 8)  | 10 | 18 |     | 1  | -  |   |   | 18 |   |    | 8  | L  |    | 1 |     | R  | 8 | •1 | 商   | 1  | 16  | 1  |    | 100 | 5 | ÷ 1     | 10)<br>1 |
|-------|-----|------|----|-----|----|----|-----|----|----|---|---|----|---|----|----|----|----|---|-----|----|---|----|-----|----|-----|----|----|-----|---|---------|----------|
| 100   |     |      | B  |     |    | 15 |     |    |    |   | P |    | E |    | 10 |    |    |   | 81  | E  | 1 |    |     |    | 110 | 15 | 11 | 122 | X | 1. 1831 | 11       |
|       | 105 | 1    |    |     | 18 |    |     |    | ۲  | 8 |   | 18 |   | 19 |    |    | 61 |   | 12  |    |   |    | 100 | 81 |